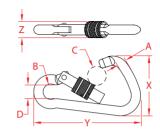

## HARNESS CLIP - SCREW LOCK ZINC-PLATED CARBON STEEL W/ BRASS LOCK

Forged

| ITEM       | A     | В     | С     | D     | X<br>(height) | <b>Y</b><br>(length) | <b>Z</b><br>(width) | WLL<br>(lb) | WT<br>(lb) | PACKAGING<br>TYPE | EACH<br>(qty) | INNER<br>(qty) | CARTON<br>(qty) | UPC          |
|------------|-------|-------|-------|-------|---------------|----------------------|---------------------|-------------|------------|-------------------|---------------|----------------|-----------------|--------------|
| Z0148-0008 | 5/16" | 0.47" | 0.66" | 0.37" | 2.06"         | 3.40"                | 0.50"               | 600         | 0.18       | POLYBAG           | 1             | 5              | 200             | 791506058809 |
| Z0148-0010 | 3/8"  | 0.52" | 0.67" | 0.39" | 2.43"         | 4.06"                | 0.63"               | 1,200       | 0.34       | POLYBAG           | 1             | 5              | 100             | 791506058816 |
| Z0148-0012 | 7/16" | 0.70" | 0.91" | 0.50" | 2.87"         | 4.92"                | 0.67"               | 1,600       | 0.50       | POLYBAG           | 1             | 1              | 50              | 791506058823 |

## NOTE:

EACH CLIP IS PROOF TESTED AND STAMPED WITH THE BREAK LOAD IN KILONEWTONS.

CONVERSION: KN X 224.8 = LB. BREAK LOAD IS APPROXIMATELY 3 TIMES THE WORK LOAD LIMIT.

ALL DIMENSIONS ARE NOMINAL (+/- 3%) AND ARE SUBJECT TO CHANGE WITHOUT NOTICE.